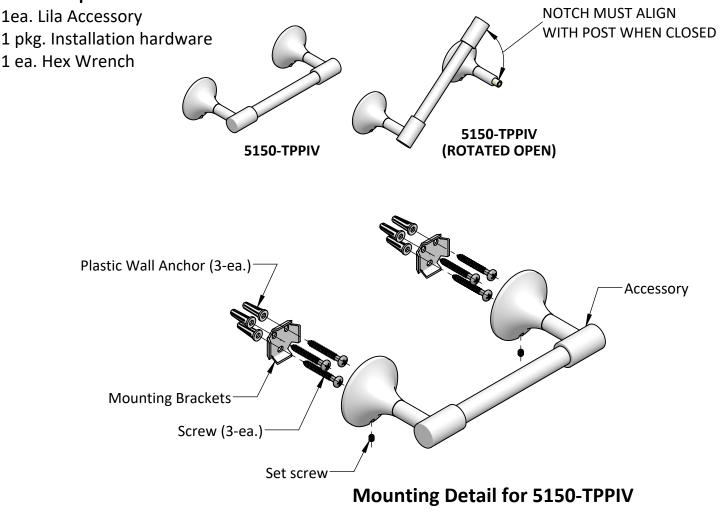

## INSTALLATION INSTRUCTIONS Lila Pivoting Toilet Paper Holder Part # 5150-TPPIV Materials provided: 1ea Lila Accessory

## Two Post Installation: Important: JACLO recommends blocking for proper installation.

- **Step-1:** Determine desired location of accessory, and mark the mounting bracket locations.
- **Step-2:** Remove mounting brackets from the accessory using 3/32" allen wrench, and place the set screws in a secure location.
- Step-3: Mark and drill three ¼" holes (each bracket), then insert the plastic anchors into the wall.
- **Step-4:** Insert the set screws into the accessory, HAND tighten temporarily, ensuring set screw cavities are located on the bottom as shown above.
- **Step-5:** Place the accessory over the mounting brackets, and tighten the set screws.
- **Note:** A correct install will have the set screws flush with the accessory.