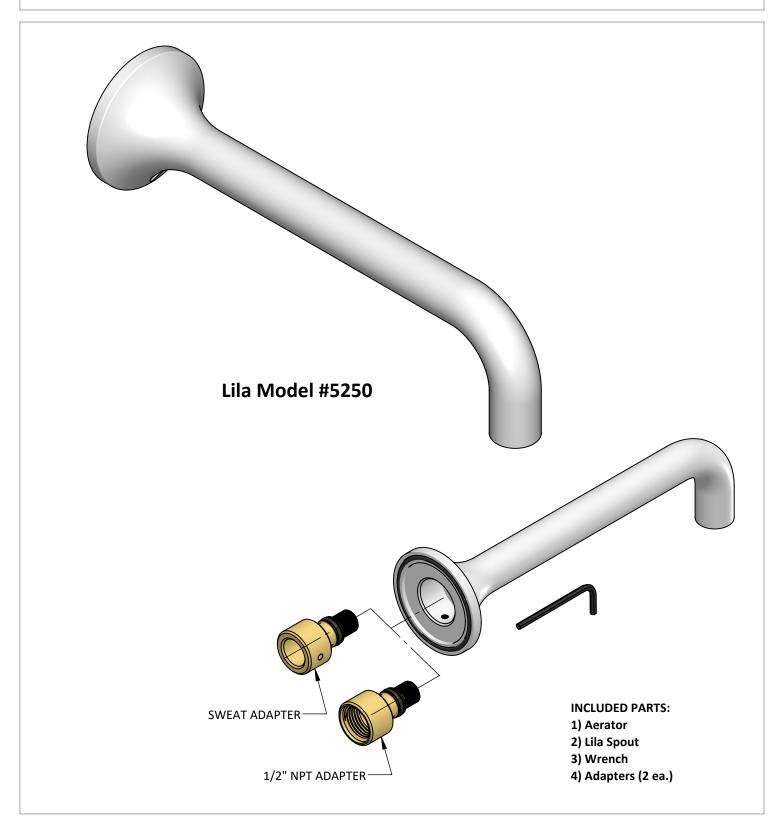

# **Lila Tub Spout**

Part #5250

## **Lila Tub Spout**

Part #5250

#### **Installation Instructions:**

- **Step 1:** Secure the **Adapter** to wall pipe (sweat or 1/2" NPT Adapter). If using the **1/2" NPT Adapter**, apply plumbers putty or tape to seal the connection.
- **Step 2:** Thread the **Lila Tub Spout** onto the **Adapter** until flush, and snug against the finished wall surface. Verify the spout outlet is positioned correctly, facing downward.
- **Step 3:** Tighten the **Locking Set Screw** to set the proper **Spout** position.
- **Step 4:** Remove the **Aerator** and flush to eliminate any debris accumulated during installation. After flushing the **Tub Spout**, carefully re-install the **Aerator**.