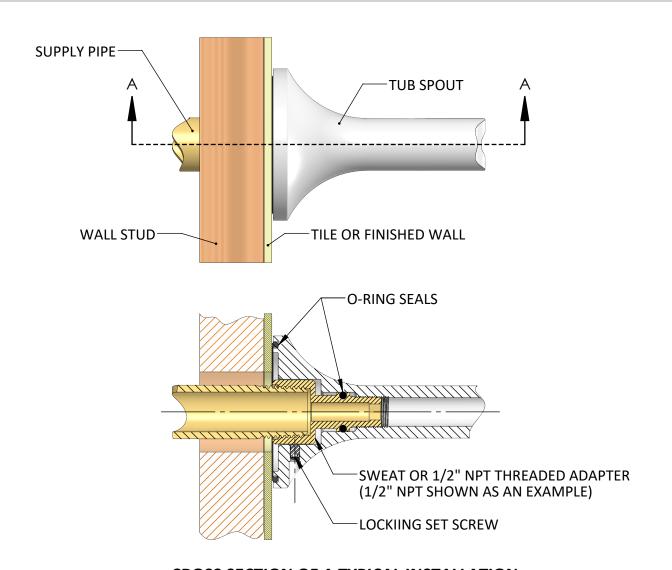

### **CROSS SECTION OF A TYPICAL INSTALLATION**

#### **Installation Instructions:**

- **Step 1:** Secure the **Adapter** to wall pipe (sweat or 1/2" NPT Adapter). If using the **1/2" NPT Adapter**, apply plumbers putty or tape to seal the connection.
- **Step 2:** Thread the **Lila Tub Spout** onto the **Adapter** until flush, and snug against the finished wall surface. Verify the spout outlet is positioned correctly, facing downward.
- **Step 3:** Tighten the **Locking Set Screw** to set the proper **Spout** position.
- **Step 4:** Remove the **Aerator** and flush to eliminate any debris accumulated during installation. After flushing the **Tub Spout**, carefully re-install the **Aerator**.