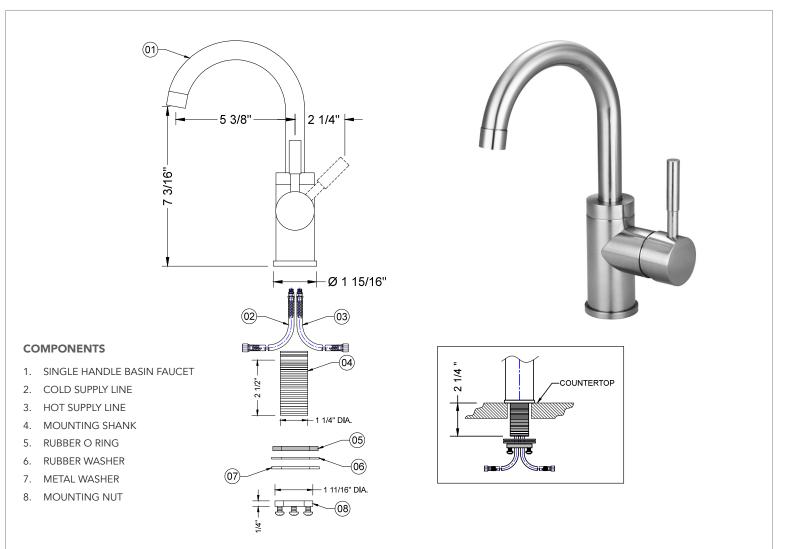

## Contempo Faucet with Single Lever Handle

Part #: 6677

## **INSTALLATION**

- 1. Remove the mounting nut (8), metal washer (7) and rubber washer (6) from the mounting shank (4).
- 2. Confirm the mounting shank (4) is tight to the faucet body and check for rubber o ring (5) in the base
- 3. From above, feed the faucet supply lines (2)(3) and insert the mounting shank (4) through hole in sink.
- 4. From below, feed the rubber washer (6), metal washer (7) and mounting nut (8) over the faucet supply lines (2)(3).
- 5. Thread the mounting nut (8) over the faucet shank (4).
- 6. Tighten the mounting nut (8) to the base of the sink.
- 7. Tighten the mounting nut (8) retaining screws until faucet is secure in the sink.
- 8. Connect hot (red)(2) and cold (blue)(3) supply lines to water supply.
- 9. Turn on hot and cold water supplies and test for leaks. Adjust accordingly.