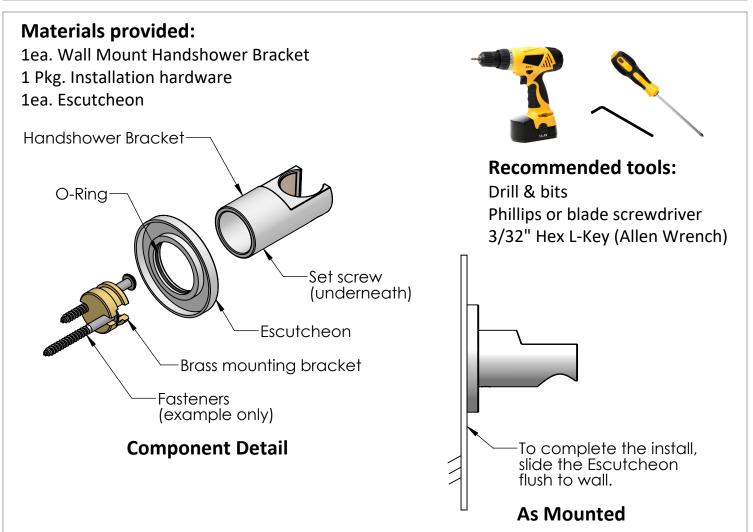

### Step 1:

Verify the mounting location, and mark the 2 fastener hole centers. Use both mounting holes provided in the mounting bracket to install the JACLO Wall Mount Handshower Bracket.

**Note:** Follow the fastener manufacturer's instructions when using Moly bolts, wood screw anchors, toggle bolts, Wingits, cement anchors, etc. for installation of the Handshower Bracket. Adhere to local building codes for installation compliance of the JACLO Handshower Bracket.

### Step 2:

Slide the Escutcheon back for assembly to the brass mounting bracket. Push the JACLO Handshower Bracket onto the mounting bracket, then tighten the locking set screw securely.

## Step 3:

Slide the Escutcheon flush to the wall.

To learn more about JACLO's warranty, please visit **jaclo.com**