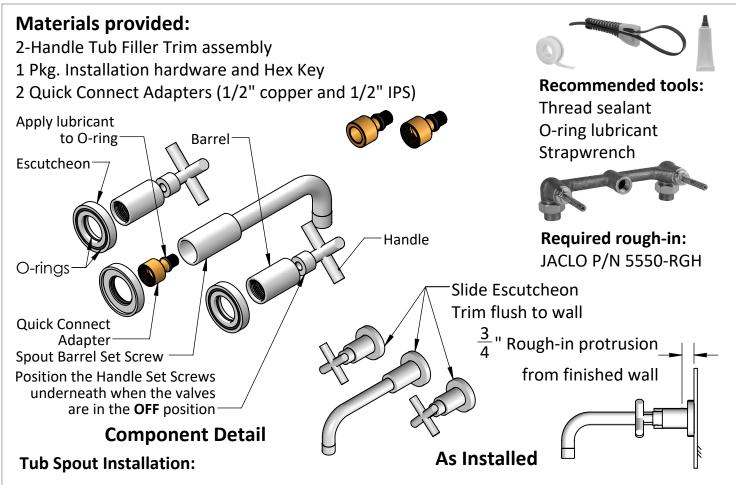

## Contempo Two Handle, Wall Mounted Tub Filler Trim with Cross Handles

Part #8230-T-WT462

**Step 1:** Determine if the existing rough-in is either a 1/2" IPS or 1/2" copper sweat. The Spout rough-in pipe should protrude from the finished wall 3/4".

**Note:** Adapters are provided to receive either a 1/2" IPS male nipple, or 1/2" copper tubing.

**Step 2:** Install the appropriate Quick Connect Adapter specific to your installation (1/2" IPS or the 1/2" copper Adapter). Apply suitable thread sealant to all threaded connections.

**Step 3:** Lubricate the Adapter O-ring, then slide the Spout Escutcheon onto the Spout Barrel (to avoid scratching the Spout finish), and thread the Spout onto the Quick Connect Adapter. Tighten the set screw to secure the Spout, and slide the Spout Escutcheon flush to wall.

## **Handle Installation:**

Thread the Handle Barrels onto the hot and cold valves, then slide the Escutcheons onto the Barrels (to avoid scratching the Handle finish), then slide the Handles onto the shafts, and slide the Handle Escutcheons flush to the wall. Tighten set screws to secure each handle, note the set screws should face down in the **OFF** position.