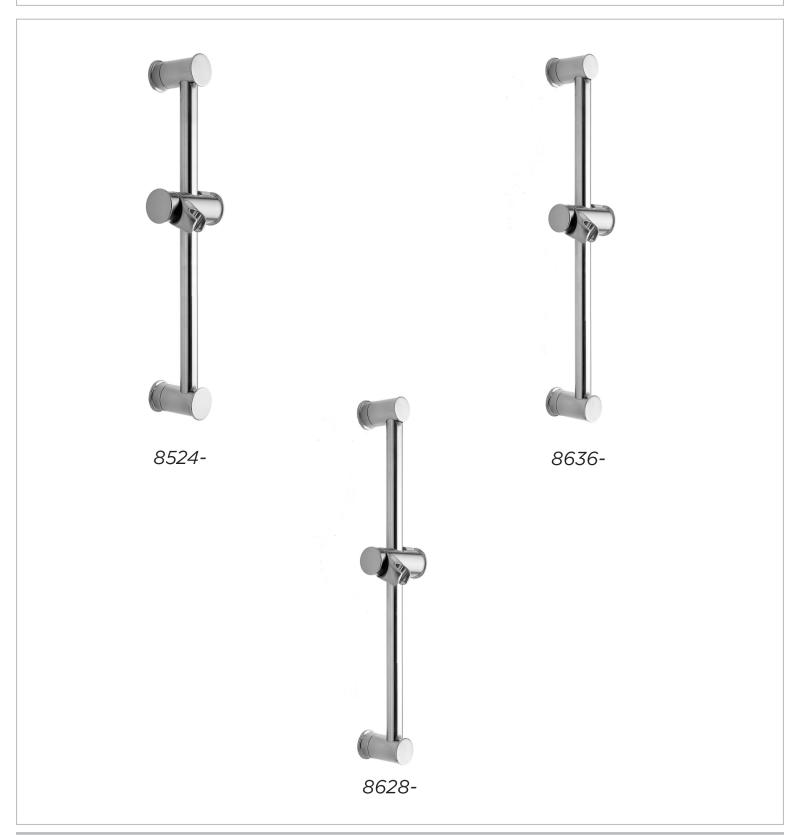

## **INSTALLATION INSTRUCTIONS**

Decorative Wall Bar Part #'s: 8524, 8628, 8636

| PART NUMBER | LENGTH OF A |
|-------------|-------------|
| 8524-       | 26"         |
| 8628-       | 26"         |
| 8636-       | 35 3/8"     |