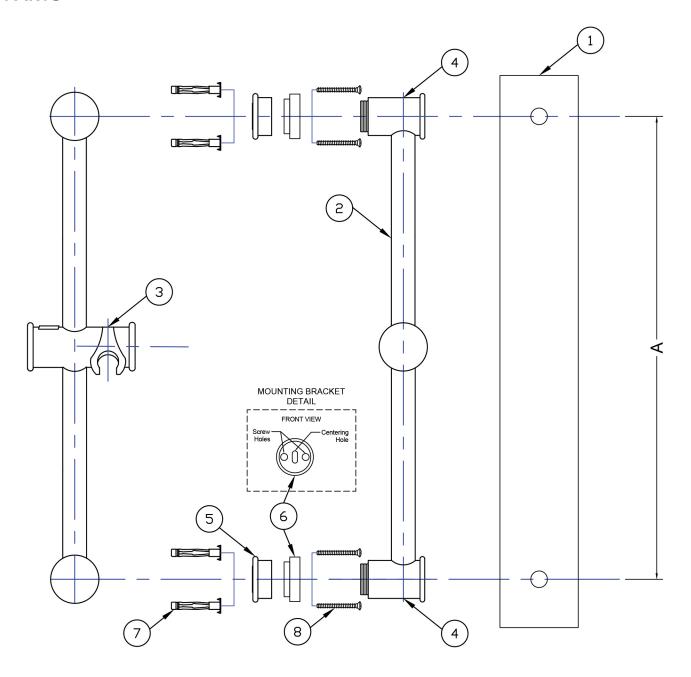

## **PARTS**

| COMPONENT PARTS  | QTY.                                                                    |
|------------------|-------------------------------------------------------------------------|
| TEMPLATE         | 1                                                                       |
| WALL BAR         | 1                                                                       |
| SLIDER           | 1                                                                       |
| POST             | 2                                                                       |
| BACK POST        | 2                                                                       |
| MOUNTING BRACKET | 2                                                                       |
| PLASTIC ANCHOR   | 4                                                                       |
| SCREW            | 4                                                                       |
|                  | TEMPLATE WALL BAR SLIDER POST BACK POST MOUNTING BRACKET PLASTIC ANCHOR |

## **INSTALLATION**

- 1. Place template (1) in desired location. Knock out the center circles in upper and lower bracket drawing.
- 2. Using level, mark the two center holes on tile/wall.
- 3. Drill 1/4" holes in desired locations for mounting brackets (6) and insert plastic anchors (7).
- 4. Remove back posts (5) from wall bar and while keeping mounting bracket (6) in place, screw into anchors (hand tighten, NO POWER DRILLS/DRIVERS)
- 5. Place wall bar (2), slider (3) & posts (4) into position (holder should be on left side of bar) and screw back post (5) onto post (4) by turning clockwise onto bar.
- \*\*NOTE: Wall bar will sit about 1/16" from wall for mounting and demounting. DO NOT CHAULK BEHIND BACK POST AS THAT WILL PREVENT IT FROM TURNING.\*\*