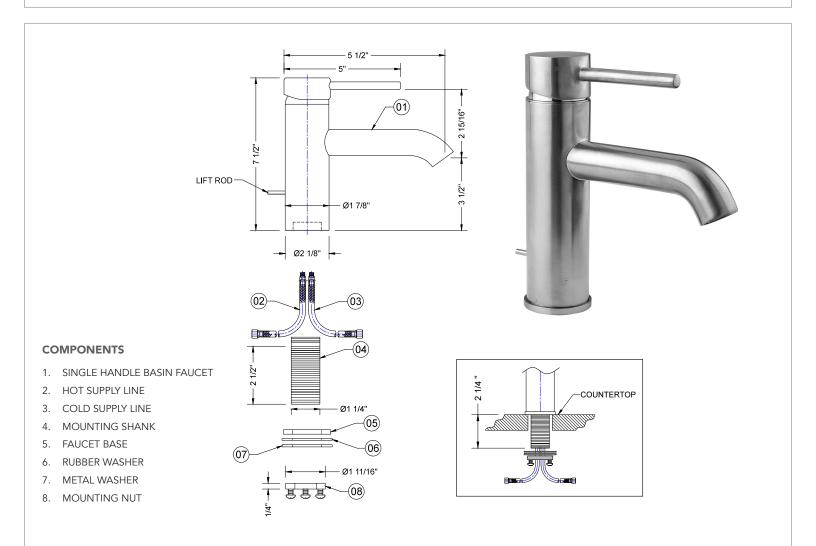

## Contempo Round Single Handle Basin Faucet

Part #: 8877

## **INSTALLATION**

- 1. Remove the mounting nut (8), metal washer (7) and rubber washer (6) from the mounting shank (4).
- 2. Confirm the mounting shank (4) is tight to the faucet body and slide the faucet base (5) to the bottom of the faucet body.
- 3. From above, feed the faucet supply lines (2)(3) and insert the mounting shank (4) through hole in sink.
- 4. From below, feed the rubber washer (6), metal washer (7) and mounting nut (8) over the faucet supply lines (2)(3).
- 5. Thread the mounting nut (8) over the faucet shank (4).
- 6. Tighten the mounting nut (8) to the base of the sink.
- 7. Tighten the mounting nut (8) retaining screws until faucet is secure in the sink.
- 8. Connect hot (red)(2) and cold (blue)(3) supply lines to water supply.
- 9. Turn on hot and cold water supplies and test for leaks. Adjust accordingly.