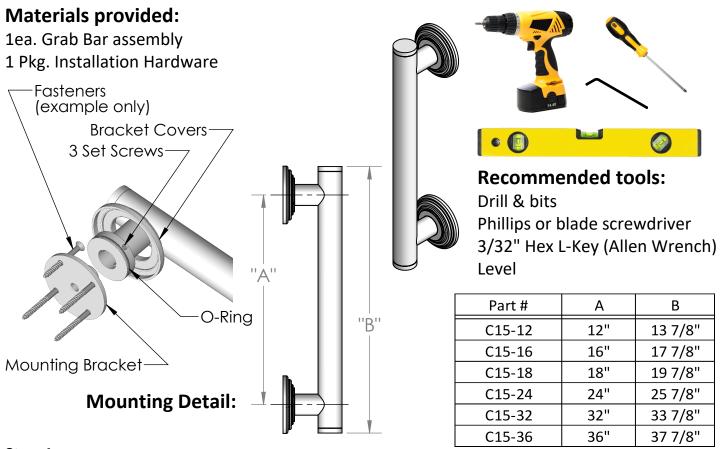

#### **Grand Grab Bar with Traditional Round Flange**

Part #C15-12, C15-16, C15-18, C15-24, C15-32, C15-36

#### Step 1:

Slide the mounting bracket covers back to access the mounting bracket and locking set screws.

## Step 2:

Verify the mounting location, and mark the 8 fastener centers relative to the "A" dimension shown above. Use all 4 mounting holes provided in each bracket to install the JACLO Grab Bar.

## Step 3:

Loosen all 3 set screws and remove the mounting brackets from the JACLO Grab Bar. Use the appropriate fastener type required for specific wall materials and backing.

**Note:** Follow the fastener manufacturer's instructions when using Moly bolts, wood screw anchors, toggle bolts, Wingits, cement anchors, etc. for installations of the JACLO Grab Bar. Adhere to local building codes for installation compliance of the JACLO Grab Bar.

# Step 4:

Slide the bar onto the mounting bracket studs. Tighten the 3 locking set screws in each mounting bracket, then slide the bracket covers flush to the wall.