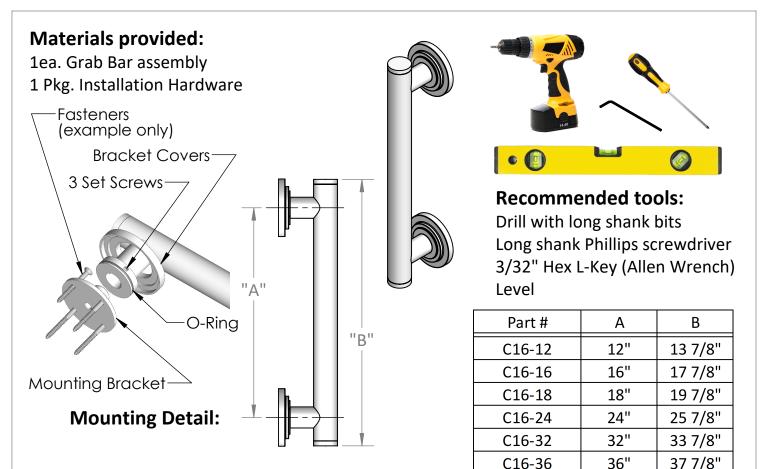

## **Grand Grab Bar with Contemporary Round Flange**

Part #C16-12, C16-16, C16-18, C16-24, C16-32, C16-36

### Step 1:

Slide the mounting bracket covers back to access the mounting bracket and locking set screws.

## Step 2:

Verify the mounting location, and mark the 8 fastener centers relative to the "A" dimension shown above. Use all 4 mounting holes provided in each bracket to install the JACLO Grab Bar.

# Step 3:

Loosen all 3 set screws and remove the mounting brackets from the JACLO Grab Bar. Use the appropriate fastener type required for specific wall materials and backing.

**Note:** Follow the fastener manufacturer's instructions when using Moly bolts, wood screw anchors, toggle bolts, Wingits, cement anchors, etc. for installations of the JACLO Grab Bar. Adhere to local building codes for installation compliance of the JACLO Grab Bar.

# Step 4:

Slide the bar onto the mounting bracket studs. Tighten the 3 locking set screws in each mounting bracket, then slide the bracket covers flush to the wall.