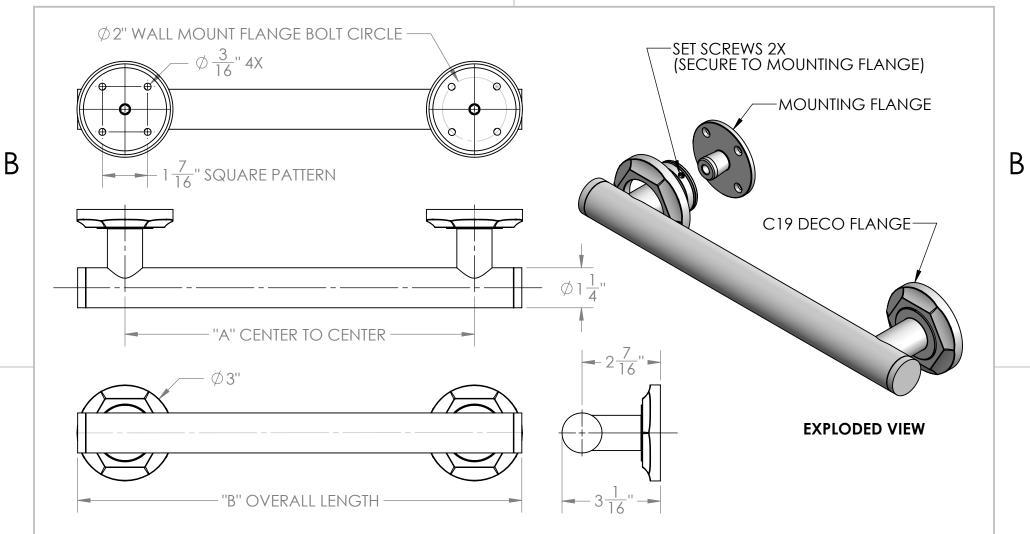

| Part # | Α   | В       |
|--------|-----|---------|
| C19-12 | 12" | 13 7/8" |
| C19-16 | 16" | 17 7/8" |
| C19-18 | 18" | 19 7/8" |
| C19-24 | 24" | 25 7/8" |
| C19-32 | 32" | 33 7/8" |
| C19-36 | 36" | 37 7/8" |

| DIMENSIONS ARE IN INCHES                                          |                                 | NAME:     | DATE:      | JACLO.               |                           |       |        |      |  |  |
|-------------------------------------------------------------------|---------------------------------|-----------|------------|----------------------|---------------------------|-------|--------|------|--|--|
| PROPRIETARY AND CONFIDENTIAL                                      | DRAWN:                          | M. BENDIT | 11/08/2021 |                      |                           |       |        |      |  |  |
| THE INFORMATION CONTAINED IN THIS DRAWING IS THE SOLE PROPERTY OF | REVISED:                        |           |            |                      | JII G L O <sub>8</sub>    |       |        |      |  |  |
| JACLO INDUSTRIES, 129 DERMODY STREET                              |                                 |           |            | TITLE: CDAND CDADDAD |                           |       |        |      |  |  |
| CRANFORD, NEW JERSEY 07016<br>Phone: (908) 653-4433               |                                 |           |            |                      | GRAND GRAB BAR            |       |        |      |  |  |
| Web: www.jaclo.com  ANY REPRODUCTION IN PART, OR AS A             | DO NOT SCALE DRAWING  MATERIAL: |           |            |                      | WITH HEX FLANGE           |       |        |      |  |  |
| WHOLE WITHOUT THE WRITTEN PERMISSION OF JACLO INDUSTRIES IS       |                                 |           |            | SIZE:                | DRAWING / PART NUMBER: RE |       |        | REV: |  |  |
| STRICTLY PROHIBITED.  DIMENSIONS ARE FOR REFERENCE ONLY.          | BRASS FINISH: VARIES            |           | Α          | C19-XX               |                           |       | 3      |      |  |  |
| JACLO RESERVES THE RIGHT TO CHANGE SPECIFICATIONS WITHOUT NOTICE. |                                 |           | SCALE      | :                    | WEIGHT:                   | SHEET | 1 OF 1 |      |  |  |