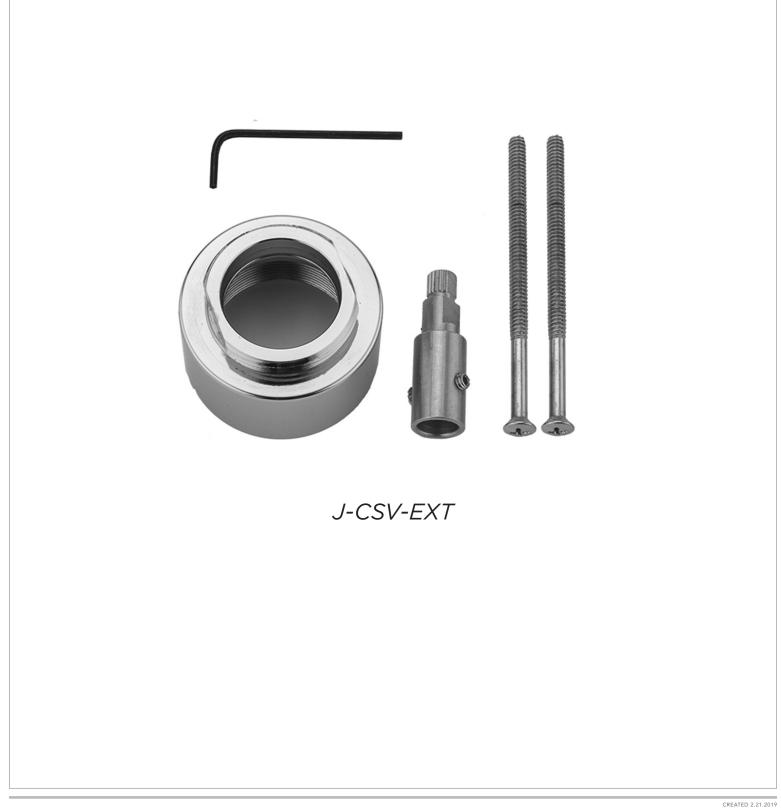

## INSTALLATION INSTRUCTIONS

Extension for Cycling Valve Part #: J-CSV-EXT

## PARTS