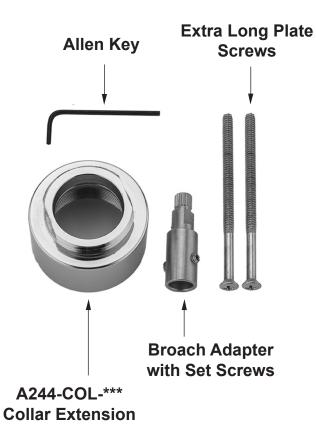

## PARTS

- 1. Attach Broach Adapter (2) to J-DIV-CSV stem. Tighten set screws on Broach Adapter.
- 2. Thread on Collar Extension (3) to existing collar on valve.
- 3. Replace Decorative Cap (4), (if needed)
- 4. Attach Existing Decorative Handle (5) by tightening set screw in handle to Broach Adapter (2)