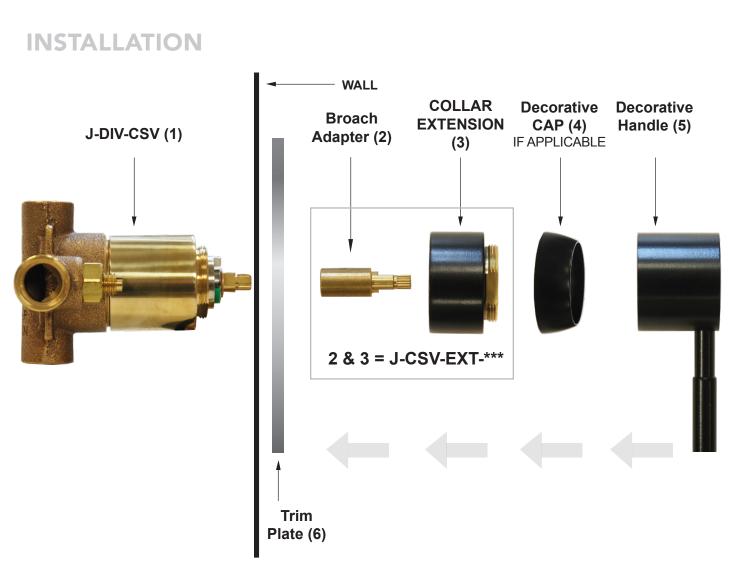

## PREPARATION

- 1. Remove Decorative Handle (5) & Trim Plate (6)
- 2. Remove Decorative Cap (4) if present
- \*\*NOTE: NOT ALL CSV'S HAVE A CAP THAT GOES OVER COLLAR\*\*

CREATED 2.21.2019

PICTURE FOR REFERENCE ONLY

- 1. Attach Broach Adapter (2) to J-DIV-CSV stem. Tighten set screws on Broach Adapter.
- 2. Thread on Collar Extension (3) to existing collar on valve.
- 3. Replace Decorative Cap (4), (if needed)
- 4. Attach Existing Decorative Handle (5) by tightening set screw in handle to Broach Adapter (2)