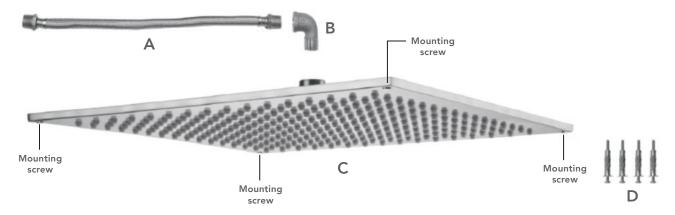

## **PARTS**

- (A) 3024-HP High pressure stainless steel hose
- (B) D16304-12 Supply street elbow
- (C) **\$217** Rain Machine Showerhead
- (D) 4pc. of Mounting screws

#### **INSTALLATION**

- 1. Screw one end of the high pressure hose (A) to water outlet in ceiling
- 2. Screw street elbow (B) to the other end of the high pressure hose (A)
- 3. Screw showerhead (C) to male end of street elbow (B)
- 4. Screw four(4) mounting screws (D) through all four corners of showerhead to secure to ceiling