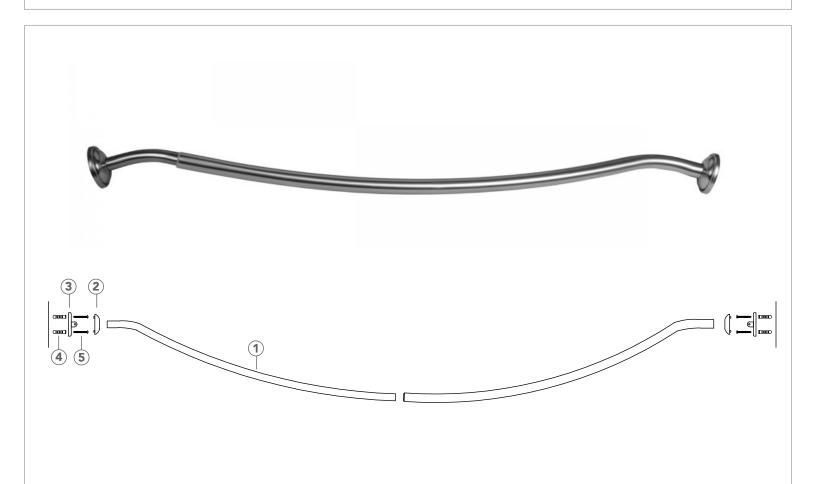

## COMPONENTS

- 1. CURTAIN ROD (2)
- 2. FLANGE (2 DIFFERENT SIZES, LEFT & RIGHT) (2)
- 3. FLANGE MOUNTING PLATE (2)
- 4. PLASTIC MOLLY (4)
- 5. SCREWS (4)
- 6. NUTS AND BOLTS FOR SECURING ROD TO FLANGE

## **INSTALLATION**

- 1. Determine location of curtain rod.
- 2. Place two ends of rod (1) together (this is adjustable as one end slides into the other).
- 3. Separate flange cover (2) from flange mounting plates (3).
- 4. Slide flange covers (2) onto rod (1).
- 5. Mount flange mounting plates (3) to wall.
- 6. Attach rod (1) to mounting plates (3) with nuts and bolts (6)
- 7. Slide flange onto flange mounting plate and twist into place.