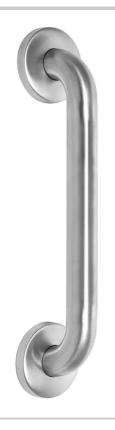

## 24" Stainless Steel Commercial 1 ½" Grab Bar (with Concealed

Screws)

Model #: 11224C-SS

## **FEATURES**:

- · Stainless Steel Commercial Grab Bar
- · Concealed Screws
- 1 <sup>1</sup>/<sub>2</sub>" Diameter
- ADA Compliant when properly installed
- Individually bagged with 6 stainless steel screws
- Standard & custom finishes are available for large projects.
  Contact hospitality@jaclo.com for pricing & availability