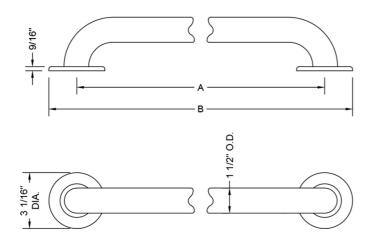

## SPECIFICATION DRAWING:

| GRAB BARS - DELUXE BRASS |                   |     |         |
|--------------------------|-------------------|-----|---------|
| PART.#                   | DESCRIPTION       | A   | В       |
| 11218C-SS                | 1 1/2" O.D. x 18" | 18" | 21 1/6" |
| 11224C-SS                | 1 1/2" O.D. x 24" | 24" | 27 1/6" |
| 11230C-SS                | 1 1/2" O.D. x 30" | 30" | 33 1/6" |
| 11236C-SS                | 1 1/2" O.D. x 36" | 36" | 39 1/6" |
| 11242C-SS                | 1 1/2" O.D. x 42" | 42" | 45 1/6" |
| 11248C-SS                | 1 1/2" O.D. x 48" | 48" | 51 1/6" |