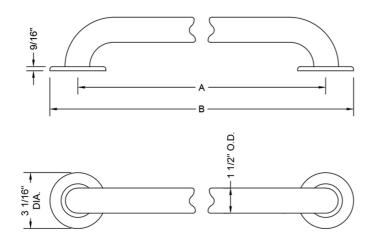

## SPECIFICATION DRAWING:

| GRAB BARS - DELUXE BRASS |                   |     |         |
|--------------------------|-------------------|-----|---------|
| PART.#                   | DESCRIPTION       | A   | В       |
| 11218C-SS                | 1 1/2" O.D. x 18" | 18" | 21 1/6" |
| 11224C-SS                | 1 1/2" O.D. x 24" | 24" | 27 1/6" |
| 11230C-SS                | 1 1/2" O.D. x 30" | 30" | 33 1/6" |
| 11236C-SS                | 1 1/2" O.D. x 36" | 36" | 39 1/6" |
| 11242C-SS                | 1 1/2" O.D. x 42" | 42" | 45 1/6" |
| 11248C-SS                | 1 1/2" O.D. x 48" | 48" | 51 1/6" |