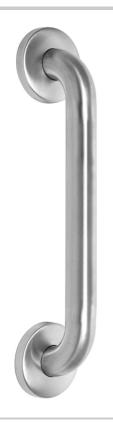

## 30" Stainless Steel Commercial 1 ½" Grab Bar (with Concealed

Screws)

Model #: 11230C-SS

## **FEATURES**:

- · Stainless Steel Commercial Grab Bar
- · Concealed Screws
- 1 <sup>1</sup>/<sub>2</sub>" Diameter
- ADA Compliant when properly installed
- Individually bagged with 6 stainless steel screws
- Standard & custom finishes are available for large projects.
  Contact hospitality@jaclo.com for pricing & availability