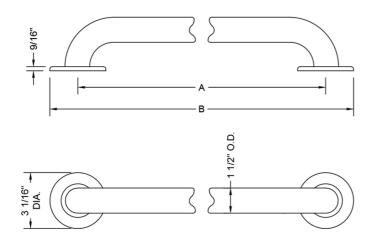

## SPECIFICATION DRAWING:

| GRAB BARS - DELUXE BRASS |                   |     |         |
|--------------------------|-------------------|-----|---------|
| PART.#                   | DESCRIPTION       | Α   | В       |
| 11218C-SS                | 1 1/2" O.D. x 18" | 18" | 21 1/6" |
| 11224C-SS                | 1 1/2" O.D. x 24" | 24" | 27 1/6" |
| 11230C-SS                | 1 1/2" O.D. x 30" | 30" | 33 1/6" |
| 11236C-SS                | 1 1/2" O.D. x 36" | 36" | 39 1/6" |
| 11242C-SS                | 1 1/2" O.D. x 42" | 42" | 45 1/6" |
| 11248C-SS                | 1 1/2" O.D. x 48" | 48" | 51 1/6" |