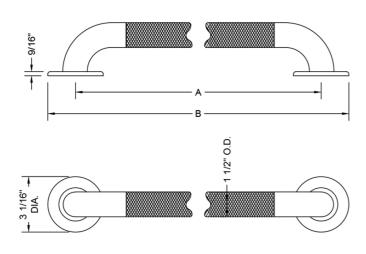

## SPECIFICATION DRAWING:

| GRAB BARS - DELUXE BRASS |               |     |         |
|--------------------------|---------------|-----|---------|
| PART.#                   | DESCRIPTION   | A   | В       |
| 11218KN-SS               | ½" O.D. x 18" | 18" | 21 1/6" |
| 11224KN-SS               | ½" O.D. x 24" | 24" | 27 1/6" |
| 11230KN-SS               | ½" O.D. x 30" | 30" | 33 1/6" |
| 11236KN-SS               | ½" O.D. x 36" | 36" | 39 1/6" |
| 11242KN-SS               | ½" O.D. x 42" | 42" | 45 1/6" |
| 11248KN-SS               | ½" O.D. x 48" | 48" | 51 1/6" |