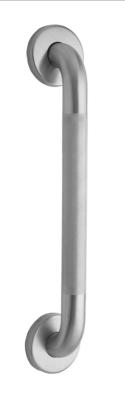

## FEATURES:

- Knurled Stainless Steel Commercial Grab Bar
- Concealed Screws
- 1 <sup>1</sup>/<sub>4</sub>" Diameter
- ADA Compliant when properly installed
- · Individually bagged with 6 stainless steel screws
- Standard & custom finishes are available for large projects. Contact hospitality@jaclo.com for pricing & availability