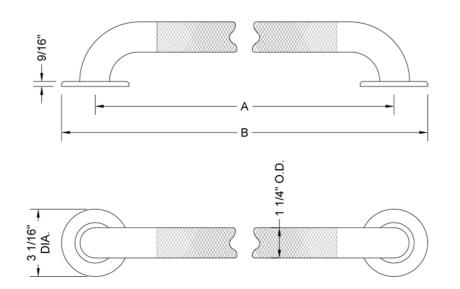

AVAILABLE FINISHES:

SPECIFICATION DRAWING:

| GRAB BARS - DELUXE BRASS |                                          |     |         |
|--------------------------|------------------------------------------|-----|---------|
| PART. #                  | DESCRIPTION                              | A   | в       |
| 11412KN-SS               | 1/4" O.D. x 12"                          | 12" | 15 1/6" |
| 11416KN-SS               | <sup>1</sup> / <sub>4</sub> " O.D. x 16" | 16" | 19 1/6" |
| 11418KN-SS               | <sup>1</sup> / <sub>4</sub> " O.D. x 18" | 18" | 21 1/6" |
| 11424KN-SS               | <sup>1</sup> / <sub>4</sub> " O.D. x 24" | 24" | 27 1/6" |
| 11430KN-SS               | <sup>1</sup> / <sub>4</sub> " O.D. x 30" | 30" | 33 1/6" |
| 11432KN-SS               | <sup>1</sup> / <sub>4</sub> " O.D. x 32" | 32" | 35 1/6" |
| 11436KN-SS               | <sup>1</sup> / <sub>4</sub> " O.D. x 36" | 36" | 39 1/6" |
| 11442KN-SS               | <sup>1</sup> / <sub>4</sub> " O.D. x 42" | 42" | 45 1/6" |
| 11448KN-SS               | <sup>1</sup> / <sub>4</sub> " O.D. x 48" | 48" | 51 1/6" |