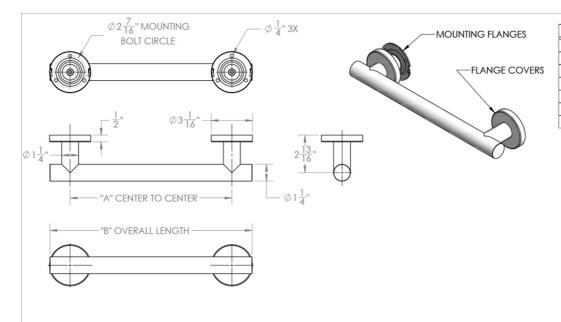

## SPECIFICATION DRAWING:

| Part #       | Α   | В       |
|--------------|-----|---------|
| 11412RND-BSS | 12" | 15 1/8" |
| 11418RND-BSS | 18" | 21 1/8" |
| 11424RND-BSS | 24" | 27 1/8" |
| 11432RND-BSS | 32" | 35 1/8" |
| 11436RND-BSS | 36" | 39 1/8" |
| 11442RND-BSS | 42" | 45 1/8" |
| 11448RND-BSS | 48" | 51 1/8" |