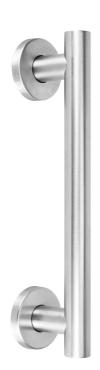

## 12" Contemporary Stainless Steel 1 1/4" Safety Assist Bar (with Concealed Screws)

Model #: 11412RND-

## **FEATURES:**

- · Contemporary Stainless Steel safety assist bar
- · Concealed Screws
- 1 <sup>1</sup>/<sub>4</sub>" Diameter
- Individually bagged with 6 stainless steel screws
- · Available ONLY in BSS, PSS, MBK, WH, & JACLO=Color
- Standard & custom finishes are available for large projects.
   Contact hospitality@jaclo.com for pricing & availability