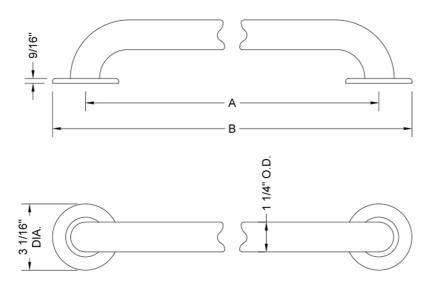

## SPECIFICATION DRAWING:

| GRAB BARS - DELUXE BRASS |                   |     |         |
|--------------------------|-------------------|-----|---------|
| PART. #                  | DESCRIPTION       | Α   | В       |
| 11412C-SS                | 1 1/4" O.D. x 12" | 12" | 15 1/6" |
| 11416C-SS                | 1 1/4" O.D. x 16" | 16" | 19 1/6" |
| 11418C-SS                | 1 1/4" O.D. x 18" | 18" | 21 1/6" |
| 11424C-SS                | 1 1/4" O.D. x 24" | 24" | 27 1/6" |
| 11430C-SS                | 1 1/4" O.D. x 30" | 30" | 33 1/6" |
| 11432C-SS                | 1 1/4" O.D. x 32" | 32" | 35 1/6" |
| 11436C-SS                | 1 1/4" O.D. x 36" | 36" | 39 1/6" |
| 11442C-SS                | 1 1/4" O.D. x 42" | 42" | 45 1/6" |
| 11448C-SS                | 1 1/4" O.D. x 48" | 48" | 51 1/6" |