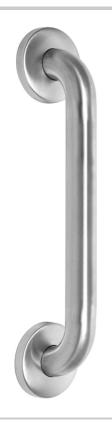

## 18" Stainless Steel Commercial 1 1/4" Grab Bar (with Concealed

Screws)

Model #: 11418C-SS

## **FEATURES**:

- · Stainless Steel Commercial Grab Bar
- · Concealed Screws
- 1 <sup>1</sup>/<sub>4</sub>" Diameter
- ADA Compliant when properly installed
- Individually bagged with 6 stainless steel screws
- Standard & custom finishes are available for large projects.
  Contact hospitality@jaclo.com for pricing & availability