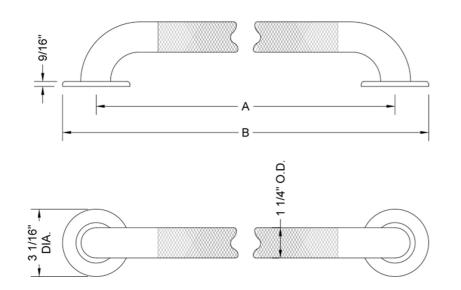

AVAILABLE FINISHES:

SPECIFICATION DRAWING:

| GRAB BARS - DELUXE BRASS |                                          |     |         |
|--------------------------|------------------------------------------|-----|---------|
| PART. #                  | DESCRIPTION                              | A   | в       |
| 11412KN-SS               | 1/4" O.D. x 12"                          | 12" | 15 1/6" |
| 11416KN-SS               | <sup>1</sup> / <sub>4</sub> " O.D. x 16" | 16" | 19 1/6" |
| 11418KN-SS               | <sup>1</sup> / <sub>4</sub> " O.D. x 18" | 18" | 21 1/6" |
| 11424KN-SS               | <sup>1</sup> / <sub>4</sub> " O.D. x 24" | 24" | 27 1/6" |
| 11430KN-SS               | 1/4 O.D. x 30"                           | 30" | 33 1/6" |
| 11432KN-SS               | 1/4" O.D. x 32"                          | 32" | 35 1/6" |
| 11436KN-SS               | <sup>1</sup> / <sub>4</sub> " O.D. x 36" | 36" | 39 1/6" |
| 11442KN-SS               | 1/4" O.D. x 42"                          | 42" | 45 1/6" |
| 11448KN-SS               | 1/4 O.D. x 48"                           | 48" | 51 1/6" |