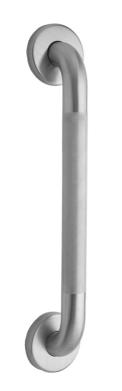

## FEATURES:

- Knurled Stainless Steel Commercial Grab Bar
- Concealed Screws
- 1 <sup>1</sup>/<sub>4</sub>" Diameter
- ADA Compliant when properly installed
- · Individually bagged with 6 stainless steel screws
- Standard & custom finishes are available for large projects. Contact hospitality@jaclo.com for pricing & availability