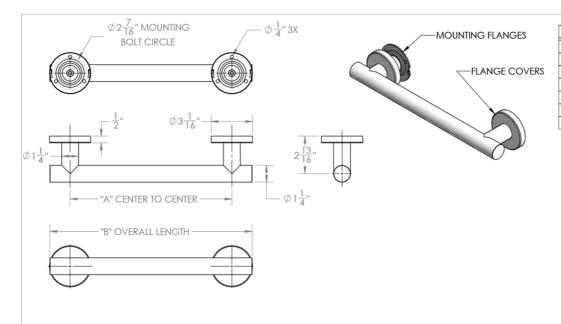

## SPECIFICATION DRAWING:

| Part #       | Α   | В       |
|--------------|-----|---------|
| 11412RND-BSS | 12" | 15 1/8" |
| 11418RND-BSS | 18" | 21 1/8" |
| 11424RND-BSS | 24" | 27 1/8" |
| 11432RND-BSS | 32" | 35 1/8" |
| 11436RND-BSS | 36" | 39 1/8" |
| 11442RND-BSS | 42" | 45 1/8" |
| 11448RND-BSS | 48" | 51 1/8" |