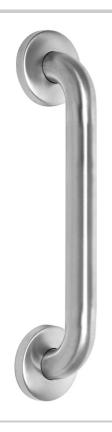

## 24" Stainless Steel Commercial 1 1/4" Grab Bar (with Concealed

Screws)

Model #: 11424C-SS

## **FEATURES**:

- · Stainless Steel Commercial Grab Bar
- · Concealed Screws
- 1 <sup>1</sup>/<sub>4</sub>" Diameter
- ADA Compliant when properly installed
- Individually bagged with 6 stainless steel screws
- Standard & custom finishes are available for large projects.
   Contact hospitality@jaclo.com for pricing & availability