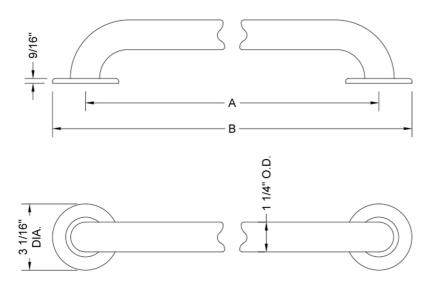

## SPECIFICATION DRAWING:

| GRAB BARS - DELUXE BRASS |                                                                                                                                                  |                                                                                                                                                                                |
|--------------------------|--------------------------------------------------------------------------------------------------------------------------------------------------|--------------------------------------------------------------------------------------------------------------------------------------------------------------------------------|
| DESCRIPTION              | Α                                                                                                                                                | В                                                                                                                                                                              |
| 1 1/4" O.D. x 12"        | 12"                                                                                                                                              | 15 1/6"                                                                                                                                                                        |
| 1 1/4" O.D. x 16"        | 16"                                                                                                                                              | 19 1/6"                                                                                                                                                                        |
| 1 1/4" O.D. x 18"        | 18"                                                                                                                                              | 21 1/6"                                                                                                                                                                        |
| 1 1/4" O.D. x 24"        | 24"                                                                                                                                              | 27 1/6"                                                                                                                                                                        |
| 1 1/4" O.D. x 30"        | 30"                                                                                                                                              | 33 1/6"                                                                                                                                                                        |
| 1 1/4" O.D. x 32"        | 32"                                                                                                                                              | 35 1/6"                                                                                                                                                                        |
| 1 1/4" O.D. x 36"        | 36"                                                                                                                                              | 39 1/6"                                                                                                                                                                        |
| 1 1/4" O.D. x 42"        | 42"                                                                                                                                              | 45 1/6"                                                                                                                                                                        |
| 1 1/4" O.D. x 48"        | 48"                                                                                                                                              | 51 1/6"                                                                                                                                                                        |
|                          | DESCRIPTION  1 1/4" O.D. x 12"  1 1/4" O.D. x 16"  1 1/4" O.D. x 24"  1 1/4" O.D. x 30"  1 1/4" O.D. x 32"  1 1/4" O.D. x 36"  1 1/4" O.D. x 36" | DESCRIPTION A  1 1/4" O.D. x 12" 12"  1 1/4" O.D. x 16" 16"  1 1/4" O.D. x 18" 18"  1 1/4" O.D. x 24" 24"  1 1/4" O.D. x 30" 30"  1 1/4" O.D. x 36" 36"  1 1/4" O.D. x 42" 42" |