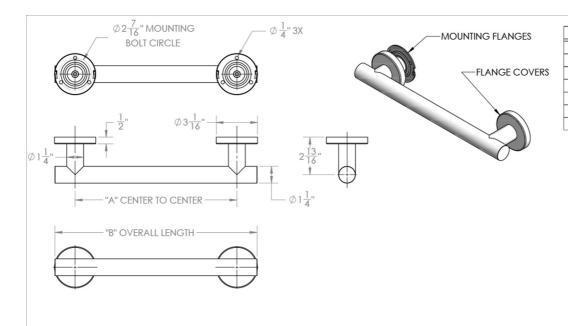

## SPECIFICATION DRAWING:

| Part #       | Α   | В       |
|--------------|-----|---------|
| 11412RND-BSS | 12" | 15 1/8" |
| 11418RND-BSS | 18" | 21 1/8" |
| 11424RND-BSS | 24" | 27 1/8" |
| 11432RND-BSS | 32" | 35 1/8" |
| 11436RND-BSS | 36" | 39 1/8" |
| 11442RND-BSS | 42" | 45 1/8" |
| 11448RND-BSS | 48" | 51 1/8" |