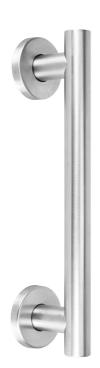

## 24" Contemporary Stainless Steel 1 1/4" Safety Assist Bar (with Concealed Screws)

Model #: 11424RND-

## FEATURES:

- · Contemporary Stainless Steel safety assist bar
- · Concealed Screws
- 1 1/4" Diameter
- Individually bagged with 6 stainless steel screws
- · Available ONLY in BSS, PSS, MBK, WH, & JACLO=Color
- Standard & custom finishes are available for large projects.
   Contact hospitality@jaclo.com for pricing & availability