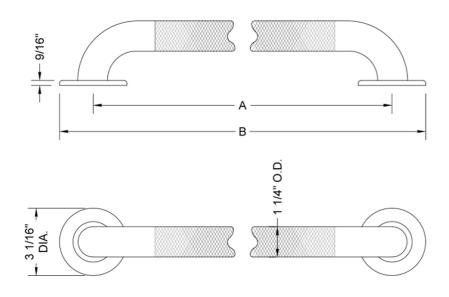

## SPECIFICATION DRAWING:

| GRAB BARS - DELUXE BRASS |                                          |     |         |
|--------------------------|------------------------------------------|-----|---------|
| PART. #                  | DESCRIPTION                              | Α   | В       |
| 11412KN-SS               | 1/4" O.D. x 12"                          | 12" | 15 1/6" |
| 11416KN-SS               | 1/4" O.D. x 16"                          | 16" | 19 1/6" |
| 11418KN-SS               | ½" O.D. x 18"                            | 18" | 21 1/6" |
| 11424KN-SS               | 1/4" O.D. x 24"                          | 24" | 27 1/6" |
| 11430KN-SS               | <sup>1</sup> / <sub>4</sub> " O.D. x 30" | 30" | 33 1/6" |
| 11432KN-SS               | 1/ <sub>4</sub> " O.D. x 32"             | 32" | 35 1/6" |
| 11436KN-SS               | ½" O.D. x 36"                            | 36" | 39 1/6" |
| 11442KN-SS               | 1/4" O.D. x 42"                          | 42" | 45 1/6" |
| 11448KN-SS               | <sup>1</sup> / <sub>4</sub> " O.D. x 48" | 48" | 51 1/6" |