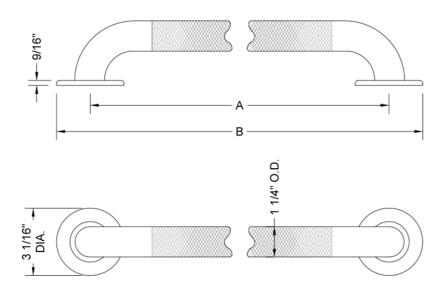

## SPECIFICATION DRAWING:

| GRAB BARS - DELUXE BRASS |                                          |     |         |
|--------------------------|------------------------------------------|-----|---------|
| PART. #                  | DESCRIPTION                              | Α   | В       |
| 11412KN-SS               | 1/4" O.D. x 12"                          | 12" | 15 1/6" |
| 11416KN-SS               | 1/4" O.D. x 16"                          | 16" | 19 1/6" |
| 11418KN-SS               | ½" O.D. x 18"                            | 18" | 21 1/6" |
| 11424KN-SS               | 1/4" O.D. x 24"                          | 24" | 27 1/6" |
| 11430KN-SS               | <sup>1</sup> / <sub>4</sub> " O.D. x 30" | 30" | 33 1/6" |
| 11432KN-SS               | 1/ <sub>4</sub> " O.D. x 32"             | 32" | 35 1/6" |
| 11436KN-SS               | ½" O.D. x 36"                            | 36" | 39 1/6" |
| 11442KN-SS               | 1/4" O.D. x 42"                          | 42" | 45 1/6" |
| 11448KN-SS               | <sup>1</sup> / <sub>4</sub> " O.D. x 48" | 48" | 51 1/6" |