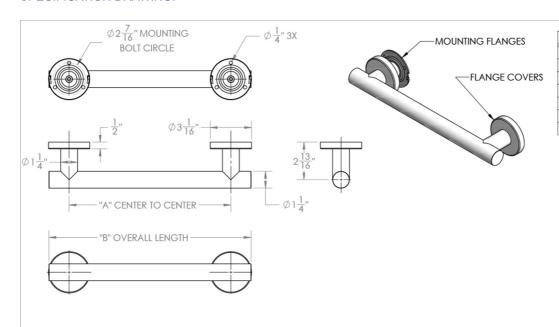

## SPECIFICATION DRAWING:

| Part #       | Α   | В       |
|--------------|-----|---------|
| 11412RND-BSS | 12" | 15 1/8" |
| 11418RND-BSS | 18" | 21 1/8" |
| 11424RND-BSS | 24" | 27 1/8" |
| 11432RND-BSS | 32" | 35 1/8" |
| 11436RND-BSS | 36" | 39 1/8" |
| 11442RND-BSS | 42" | 45 1/8" |
| 11448RND-BSS | 48" | 51 1/8" |