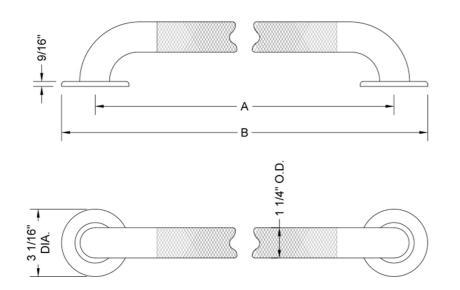

AVAILABLE FINISHES:

SPECIFICATION DRAWING:

| GRAB BARS - DELUXE BRASS |                                          |     |         |
|--------------------------|------------------------------------------|-----|---------|
| PART. #                  | DESCRIPTION                              | A   | в       |
| 11412KN-SS               | 1/4" O.D. x 12"                          | 12" | 15 1/6" |
| 11416KN-SS               | <sup>1</sup> / <sub>4</sub> " O.D. x 16" | 16" | 19 1/6" |
| 11418KN-SS               | <sup>1</sup> / <sub>4</sub> " O.D. x 18" | 18" | 21 1/6" |
| 11424KN-SS               | <sup>1</sup> / <sub>4</sub> " O.D. x 24" | 24" | 27 1/6" |
| 11430KN-SS               | <sup>1</sup> / <sub>4</sub> " O.D. x 30" | 30" | 33 1/6" |
| 11432KN-SS               | <sup>1</sup> / <sub>4</sub> " O.D. x 32" | 32" | 35 1/6" |
| 11436KN-SS               | 1/4" O.D. x 36"                          | 36" | 39 1/6" |
| 11442KN-SS               | <sup>1</sup> / <sub>4</sub> " O.D. x 42" | 42" | 45 1/6" |
| 11448KN-SS               | <sup>1</sup> / <sub>4</sub> " O.D. x 48" | 48" | 51 1/6" |