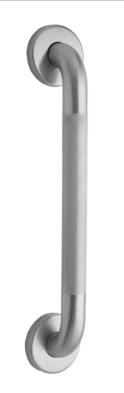

## FEATURES:

- Knurled Stainless Steel Commercial Grab Bar
- Concealed Screws
- 1 <sup>1</sup>/<sub>4</sub>" Diameter
- ADA Compliant when properly installed
- · Individually bagged with 6 stainless steel screws
- Standard & custom finishes are available for large projects. Contact hospitality@jaclo.com for pricing & availability