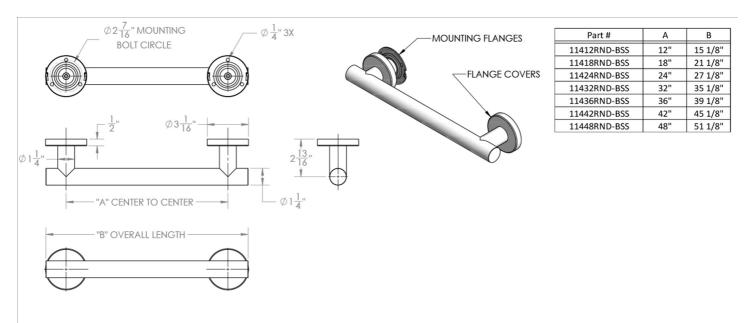

finish.



## FEATURES:

- · Contemporary Stainless Steel safety assist bar
- Concealed Screws
- 1 <sup>1</sup>/<sub>4</sub>" Diameter
- · Individually bagged with 6 stainless steel screws
- Available ONLY in BSS, PSS, MBK, WH, & JACLO=Color
- Standard & custom finishes are available for large projects. Contact hospitality@jaclo.com for pricing & availability

## AVAILABLE FINISHES:

| Matte Black (MBK)       | White (WH)   |
|-------------------------|--------------|
| Brushed Stainless (BSS) | Almond (ALD) |
| Azure Blue (AZB)        | Coral (COR)  |
| Stone Grey (GRY)        | Lilac (LAC)  |
| Limon (LIM)             | Plum (PLM)   |
| Red (RED)               |              |

Polished Stainless (PSS) Amber (AMB) Mint Green (GRN) Light Blue (LBL) Pink (PNK)

## SPECIFICATION DRAWING: