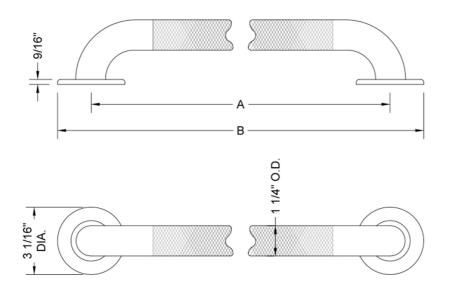

## SPECIFICATION DRAWING:

| GRAB BARS - DELUXE BRASS                 |                                                                                                                              |                                                                                                                                                                                                                                                                                                                                                                                                                                                                         |
|------------------------------------------|------------------------------------------------------------------------------------------------------------------------------|-------------------------------------------------------------------------------------------------------------------------------------------------------------------------------------------------------------------------------------------------------------------------------------------------------------------------------------------------------------------------------------------------------------------------------------------------------------------------|
| DESCRIPTION                              | Α                                                                                                                            | В                                                                                                                                                                                                                                                                                                                                                                                                                                                                       |
| 1/ <sub>4</sub> " O.D. x 12"             | 12"                                                                                                                          | 15 1/6"                                                                                                                                                                                                                                                                                                                                                                                                                                                                 |
| ½" O.D. x 16"                            | 16"                                                                                                                          | 19 1/6"                                                                                                                                                                                                                                                                                                                                                                                                                                                                 |
| ½" O.D. x 18"                            | 18"                                                                                                                          | 21 1/6"                                                                                                                                                                                                                                                                                                                                                                                                                                                                 |
| ½" O.D. x 24"                            | 24"                                                                                                                          | 27 1/6"                                                                                                                                                                                                                                                                                                                                                                                                                                                                 |
| <sup>1</sup> / <sub>4</sub> " O.D. x 30" | 30"                                                                                                                          | 33 1/6"                                                                                                                                                                                                                                                                                                                                                                                                                                                                 |
| ½" O.D. x 32"                            | 32"                                                                                                                          | 35 1/6"                                                                                                                                                                                                                                                                                                                                                                                                                                                                 |
| ½" O.D. x 36"                            | 36"                                                                                                                          | 39 1/6"                                                                                                                                                                                                                                                                                                                                                                                                                                                                 |
| ½" O.D. x 42"                            | 42"                                                                                                                          | 45 1/6"                                                                                                                                                                                                                                                                                                                                                                                                                                                                 |
| ½" O.D. x 48"                            | 48"                                                                                                                          | 51 1/6"                                                                                                                                                                                                                                                                                                                                                                                                                                                                 |
|                                          | # O.D. x 12"  # O.D. x 16"  # O.D. x 18"  # O.D. x 24"  # O.D. x 30"  # O.D. x 32"  # O.D. x 36"  # O.D. x 36"  # O.D. x 36" | DESCRIPTION         A           \$\frac{1}{4}\times \text{O.D. x 12''} \tag{12''}\$           \$\frac{1}{4}\times \text{O.D. x 16''} \tag{16''}\$           \$\frac{1}{4}\times \text{O.D. x 24''} \tag{24''}\$           \$\frac{1}{4}\times \text{O.D. x 30''} \tag{30''}\$           \$\frac{1}{4}\times \text{O.D. x 32''} \tag{32''}\$           \$\frac{1}{4}\times \text{O.D. x 36''} \tag{36''}\$           \$\frac{1}{4}\times \text{O.D. x 42''} \tag{42''}\$ |