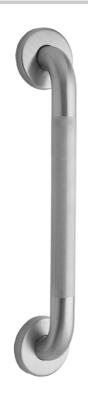

## 48" Knurled Stainless Steel Commercial 1 $\frac{1}{4}$ " Grab Bar (with

**Concealed Screws**)

Model #: 11448KN-SS

## **FEATURES**:

- · Knurled Stainless Steel Commercial Grab Bar
- · Concealed Screws
- 1 <sup>1</sup>/<sub>4</sub>" Diameter
- ADA Compliant when properly installed
- Individually bagged with 6 stainless steel screws
- Standard & custom finishes are available for large projects.
  Contact hospitality@jaclo.com for pricing & availability