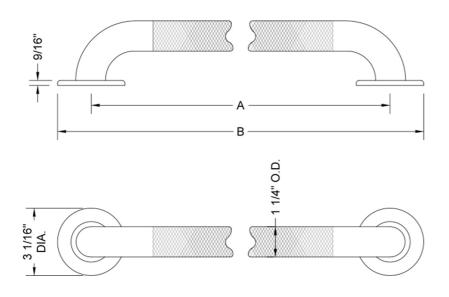

## SPECIFICATION DRAWING:

| GRAB BARS - DELUXE BRASS |                                          |     |         |
|--------------------------|------------------------------------------|-----|---------|
| PART. #                  | DESCRIPTION                              | Α   | В       |
| 11412KN-SS               | 1/4" O.D. x 12"                          | 12" | 15 1/6" |
| 11416KN-SS               | 1/4" O.D. x 16"                          | 16" | 19 1/6" |
| 11418KN-SS               | ½" O.D. x 18"                            | 18" | 21 1/6" |
| 11424KN-SS               | 1/4" O.D. x 24"                          | 24" | 27 1/6" |
| 11430KN-SS               | <sup>1</sup> / <sub>4</sub> " O.D. x 30" | 30" | 33 1/6" |
| 11432KN-SS               | 1/ <sub>4</sub> " O.D. x 32"             | 32" | 35 1/6" |
| 11436KN-SS               | ½" O.D. x 36"                            | 36" | 39 1/6" |
| 11442KN-SS               | 1/4" O.D. x 42"                          | 42" | 45 1/6" |
| 11448KN-SS               | <sup>1</sup> / <sub>4</sub> " O.D. x 48" | 48" | 51 1/6" |