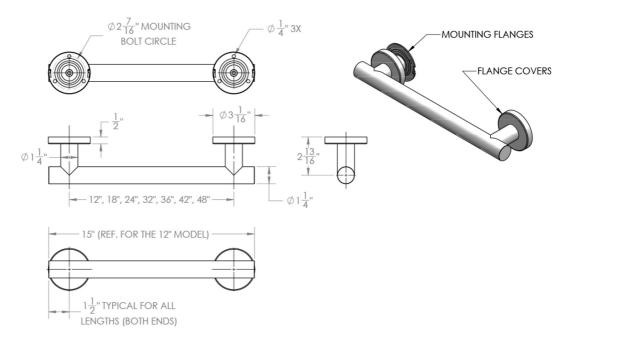

finish.



## FEATURES:

- · Contemporary Stainless Steel safety assist bar
- Concealed Screws
- 1 <sup>1</sup>/<sub>4</sub>" Diameter
- · Individually bagged with 6 stainless steel screws
- Available ONLY in BSS, PSS, MBK, WH, & JACLO=Color
- Standard & custom finishes are available for large projects. Contact hospitality@jaclo.com for pricing & availability

## AVAILABLE FINISHES:

| Matte Black (MBK)       | White (WH)   |
|-------------------------|--------------|
| Brushed Stainless (BSS) | Almond (ALD) |
| Azure Blue (AZB)        | Coral (COR)  |
| Stone Grey (GRY)        | Lilac (LAC)  |
| Limon (LIM)             | Plum (PLM)   |
| Red (RED)               |              |

Polished Stainless (PSS) Amber (AMB) Mint Green (GRN) Light Blue (LBL) Pink (PNK)

## SPECIFICATION DRAWING: