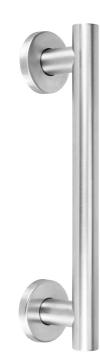

## FEATURES:

- · Contemporary Stainless Steel safety assist bar
- Concealed Screws
- 1 <sup>1</sup>/<sub>4</sub>" Diameter
- · Individually bagged with 6 stainless steel screws
- Available ONLY in BSS, PSS, MBK, WH, & JACLO=Color
- Standard & custom finishes are available for large projects. Contact hospitality@jaclo.com for pricing & availability