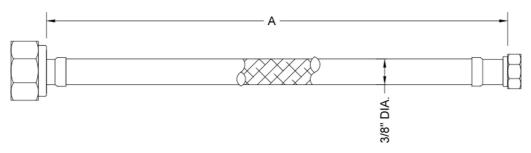

## SPECIFICATION DRAWING:

| JACLOFLEX 3/8" O.D. X 1/2" FEMALE IPS |     |
|---------------------------------------|-----|
| ART# DESCRIPTION                      | А   |
| 130-SS-XXX JACLOFLEX 3/8" O.D. X 12"  | 12" |
| 132-SS-XXX JACLOFLEX 3/8" O.D. X 16"  | 16" |
| 136-SS-XXX JACLOFLEX 3/8" O.D. X 20"  | 20" |
| 137-SS-XXX JACLOFLEX 3/8" O.D. X 30"  | 30" |
| 138-SS-XXX JACLOFLEX 3/8" O.D. X 36"  | 36" |