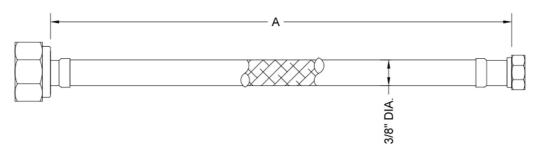

## SPECIFICATION DRAWING:

| JACLOFLEX 3/8" O.D. X 1/2" FEMALE IPS |                           |  |
|---------------------------------------|---------------------------|--|
| Α                                     | DESCRIPTION               |  |
| 12"                                   | JACLOFLEX 3/8" O.D. X 12" |  |
| 16"                                   | JACLOFLEX 3/8" O.D. X 16" |  |
| 20"                                   | JACLOFLEX 3/8" O.D. X 20" |  |
| 30"                                   | JACLOFLEX 3/8" O.D. X 30" |  |
| 36"                                   | JACLOFLEX 3/8" O.D. X 36" |  |