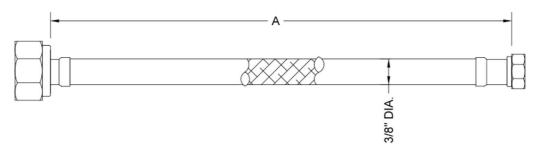

## SPECIFICATION DRAWING:

| JACLOFLEX 3/8" O.D. X 1/2" FEMALE IPS |                           |  |
|---------------------------------------|---------------------------|--|
| Α                                     | DESCRIPTION               |  |
| 12"                                   | JACLOFLEX 3/8" O.D. X 12" |  |
| 16"                                   | JACLOFLEX 3/8" O.D. X 16" |  |
| 20"                                   | JACLOFLEX 3/8" O.D. X 20" |  |
| 30"                                   | JACLOFLEX 3/8" O.D. X 30" |  |
| 36"                                   | JACLOFLEX 3/8" O.D. X 36" |  |