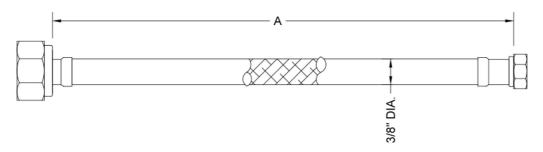

## SPECIFICATION DRAWING:

| JACLOFLEX 3/8" O.D. X 1/2" FEMALE IPS |                           |  |
|---------------------------------------|---------------------------|--|
| Α                                     | DESCRIPTION               |  |
| 12"                                   | JACLOFLEX 3/8" O.D. X 12" |  |
| 16"                                   | JACLOFLEX 3/8" O.D. X 16" |  |
| 20"                                   | JACLOFLEX 3/8" O.D. X 20" |  |
| 30"                                   | JACLOFLEX 3/8" O.D. X 30" |  |
| 36"                                   | JACLOFLEX 3/8" O.D. X 36" |  |