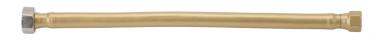

## JACLOFLEX™ Blonde (BLND) Decorative Cover Stainless Steel Flexible Braided 3/8" O.D. x 1/2" IPS - 36" Faucet Supply Line with Metal Nut

Model #: 138-SS-BLND

## **FEATURES:**

- Use with 3/8" O.D. Supply Valves
- Antimicrobial & chemical resistant sheath, covers & adds a layer of protection & strength
- Quick & easy labor-saving installation, perfect for confined spaces