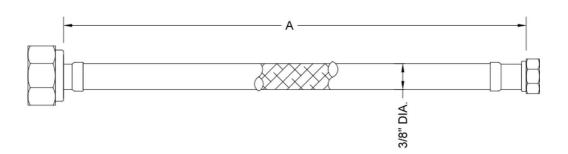

## SPECIFICATION DRAWING:

| JACLOFLEX 3/8" O.D. X 1/2" FEMALE IPS |                           |     |
|---------------------------------------|---------------------------|-----|
| PART#                                 | DESCRIPTION               | А   |
| 156-MN-SS-CLR                         | JACLOFLEX 3/8" O.D. X 12" | 12" |
| 152-MN-SS-CLR                         | JACLOFLEX 3/8" O.D. X 16" | 16" |
| 157-MN-SS-CLR                         | JACLOFLEX 3/8" O.D. X 20" | 20" |