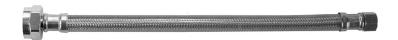

## JACLOFLEX™ Clear Stainless Steel Flexible Braided 3/8" O.D. x 7/8" I.D.- 12" Toilet Supply Line with Metal Nut

## **FEATURES:**

- Flexible clear protective cover over braided stainless steel
- · Offers added protection against most cleaning products
- 12" Supply Line with Chrome plated brass nuts
- 3/8" O.D. Female x 7/8" I.D. Female
- For use with 3/8" supply valves
- Quick & easy labor saving installation, perfect for confined spaces