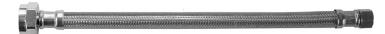

## JACLOFLEX<sup>™</sup> Clear Stainless Steel Flexible Braided 3/8" O.D. x 7/8" I.D.- 20" Toilet Supply Line with Metal Nut

## FEATURES:

- · Flexible clear protective cover over braided stainless steel
- · Offers added protection against most cleaning products
- 20" Supply Line with Chrome plated brass nuts
- 3/8" O.D. Female x 7/8" I.D. Female
- For use with 3/8" supply valves
- Quick & easy labor saving installation, perfect for confined spaces