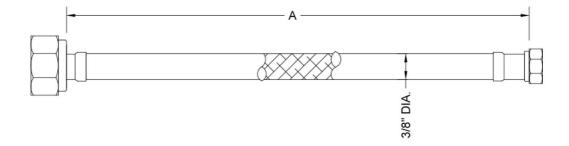

AVAILABLE FINISHES:

SPECIFICATION DRAWING:

| JACLOFLEX 3/8" O.D. X 1/2" FEMALE IPS |                           |     |
|---------------------------------------|---------------------------|-----|
| PART #                                | DESCRIPTION               | A   |
| 156-MN-SS-CLR                         | JACLOFLEX 3/8" O.D. X 12" | 12" |
| 152-MN-SS-CLR                         | JACLOFLEX 3/8" O.D. X 16" | 16" |
| 157-MN-SS-CLR                         | JACLOFLEX 3/8" O.D. X 20" | 20" |