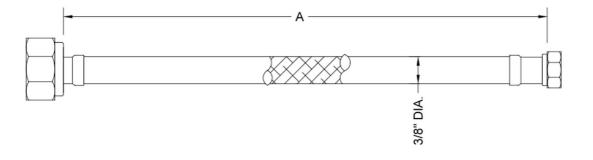

AVAILABLE FINISHES:

SPECIFICATION DRAWING:

| JACLOFLEX 3/8" O.D. X 1/2" FEMALE IPS |                           |     |
|---------------------------------------|---------------------------|-----|
| PART #                                | DESCRIPTION               | A   |
| 156-SS-CLR                            | JACLOFLEX 3/8" O.D. X 12" | 12" |
| 157-SS-CLR                            | JACLOFLEX 3/8" O.D. X 20" | 20" |