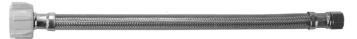

## JACLOFLEX<sup>™</sup> Clear Stainless Steel Flexible Braided 3/8" O.D. x 7/8" I.D.- 20" Toilet Supply Line Plastic Nut

## FEATURES:

- · Flexible clear protective cover over braided stainless steel
- · Offers added protection against most cleaning products
- 20" Supply Line with Plastic nut to toilet, chrome plated brass nut to supply valve
- 3/8" O.D. Female x 7/8" I.D. Female
- For use with 3/8" supply valves
- Quick & easy labor saving installation, perfect for confined spaces