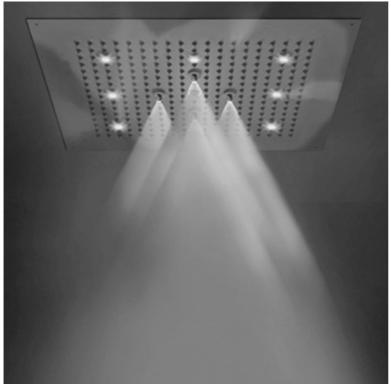

## FEATURES:

- 18" x 23" rectangular dream light water feature rain canopy with 2 functions: nebulizing mist or full rain for luxurious spa experience
- Single color-fixed LED light colors available: White (013), Blue (015), Amber (016), Red (017), Green (018)
- Two 1/2" male IPS connections with flexible hose
- Thin minimal flat design for surface mounting
- 304 easy clean replaceable rubber jets
- · Wall mounted control panel for turning lights on/off
- · Wall mounted control panel for turning lights on/off
- 8 low voltage LED lights. Input voltage 110V AC (transformer included)
- · CE approved
- Control panel fits standard electrical box
- Requires minimum flow rate of 5.5 GPM

## SPRAY PATTERNS:

Easy Clean

Full Rain

BOTTOM VIEW