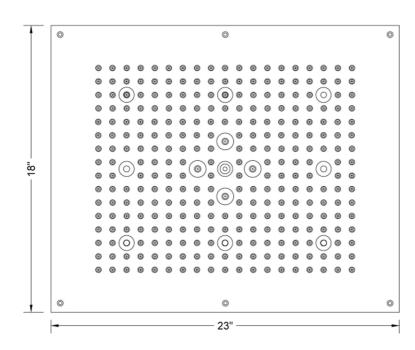

canopy with 2 functions: nebulizing mist or full rain for luxurious spa experience
- Single color-fixed LED light colors available: White (013), Blue (015), Amber (016), Red (017), Green (018)
- Two 1/2" male IPS connections with flexible hose
- Thin minimal flat design for surface mounting
- 304 easy clean replaceable rubber jets
- · Wall mounted control panel for turning lights on/off
- · Wall mounted control panel for turning lights on/off
- 8 low voltage LED lights. Input voltage 110V AC (transformer included)
- · CE approved
- Control panel fits standard electrical box
- Requires minimum flow rate of 5.5 GPM

AVAIWA BOLEME ROOM FOR THE STEECOMMENDED TO OPERATE FUNCTIONS Polished Chrome (PCH) Satin Nickel (SN)

## SPECIFICATION DRAWING:

## SPRAY PATTERNS:

Easy Clean



Full Rain





BOTTOM VIEW