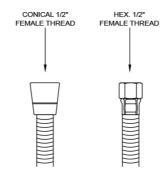

## **FEATURES:**

- 24" Double spiral brass handshower hose
- 1/2" Female threads
- Brass hex nut is on one end of the hose, and a brass conical nut to hold the handshower is on the other end
- · Attach handshower to conical end of hose
- · For luxury shower units
- · Not available in WH