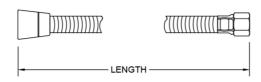

## SPECIFICATION DRAWING:

| DOUBLE SPIRAL BRASS HOSE |                              |        |
|--------------------------|------------------------------|--------|
| PART#                    | DESCRIPTION                  | LENGTH |
| 3024-DS                  | DOUBLE SPIRAL BRASS HOSE 24" | 24"    |
| 3049-DS                  | DOUBLE SPIRAL BRASS HOSE 49" | 49"    |
| 3060-DS                  | DOUBLE SPIRAL BRASS HOSE 60" | 60"    |
| 3071-DS                  | DOUBLE SPIRAL BRASS HOSE 71" | 71"    |
| 3079-DS                  | DOUBLE SPIRAL BRASS HOSE 79" | 79"    |
|                          |                              |        |