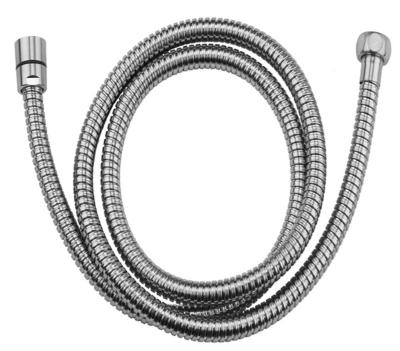

## 24" Double Spiral Brass Hose Model #: 3024-DS-

## **FEATURES:**

- 24" Double spiral brass handshower hose
- 1/2" Female threads
- Brass hex nut is on one end of the hose, and a brass conical nut to hold the handshower is on the other end
- · Attach handshower to conical end of hose
- · For luxury shower units
- · Not available in WH