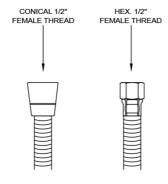

## FEATURES:

- 40" Stainless steel handshower hose
- 1/2" Female threads
- Brass hex nut is on one end of the hose, and a brass conical nut to hold a handshower is on the other end
- · Attach handshower to conical end of hose
- · Ideal for commercial applications
- · Available in STAINLESS STEEL ONLY

## SPECIFICATION DRAWING:

| I FNGTH |  |
|---------|--|

| STAINLESS STEEL HANDSHOWER HOSE |                                                                                                                     |  |
|---------------------------------|---------------------------------------------------------------------------------------------------------------------|--|
| DESCRIPTION                     | LENGTH                                                                                                              |  |
| STAINLESS STEEL HOSE 40"        | 40"                                                                                                                 |  |
| STAINLESS STEEL HOSE 60"        | 60"                                                                                                                 |  |
| STAINLESS STEEL HOSE 71"        | 71"                                                                                                                 |  |
| STAINLESS STEEL HOSE 79"        | 79"                                                                                                                 |  |
| STAINLESS STEEL HOSE 96"        | 96"                                                                                                                 |  |
|                                 | DESCRIPTION  STAINLESS STEEL HOSE 40"  STAINLESS STEEL HOSE 60"  STAINLESS STEEL HOSE 71"  STAINLESS STEEL HOSE 79" |  |