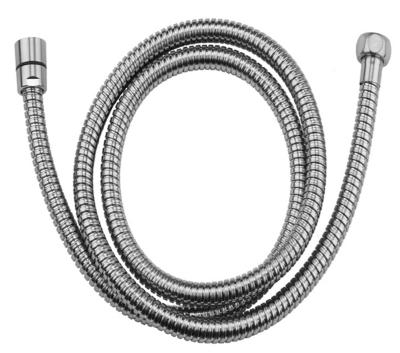

## 60" Double Spiral Brass Hose Model #: 3060-DS-

JIIGLU

Confidence from start to finish

## **FEATURES:**

- 60" Double spiral brass handshower hose
- 1/2" Female threads
- Brass hex nut is on one end of the hose, and a brass conical nut to hold the handshower is on the other end
- · Attach handshower to conical end of hose
- · For luxury shower units
- · Not available in WH & JACLO=COLOR