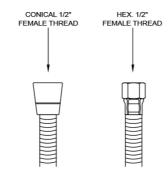

## **FEATURES:**

- 60" Double spiral brass handshower hose
- 1/2" Female threads
- Brass hex nut is on one end of the hose, and a brass conical nut to hold the handshower is on the other end
- · Attach handshower to conical end of hose
- · For luxury shower units
- · Not available in WH & JACLO=COLOR