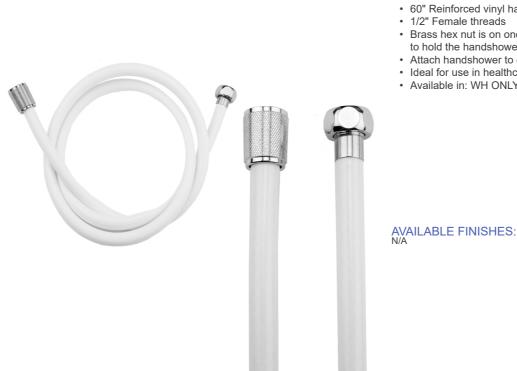

## 60" Reinforced White Vinyl Hose Model #: 3060-RI

## FEATURES:

- 60" Reinforced vinyl handshower hose
- 1/2" Female threads
- · Brass hex nut is on one end of the hose, and a brass conical nut to hold the handshower is on the other end
- · Attach handshower to conical end of hose
- Ideal for use in healthcare facilities
- · Available in: WH ONLY