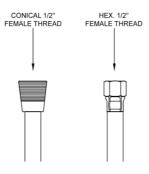

## FEATURES:

- 60" Reinforced vinyl handshower hose
- 1/2" Female threads
- · Brass hex nut is on one end of the hose, and a brass conical nut to hold the handshower is on the other end
- · Attach handshower to conical end of hose
- Ideal for use in healthcare facilities
- · Available in: WH ONLY