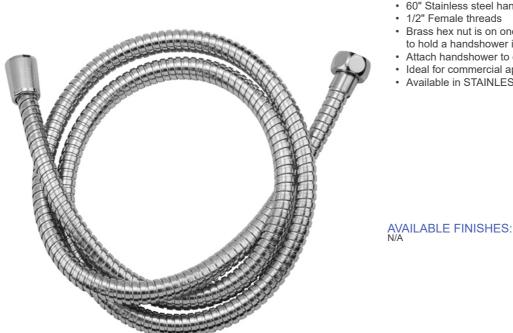

## 60" Stainless Steel Hose Model #: 3060-SS

## FEATURES:

- 60" Stainless steel handshower hose
- 1/2" Female threads
- · Brass hex nut is on one end of the hose, and a brass conical nut to hold a handshower is on the other end
- · Attach handshower to conical end of hose
  - Ideal for commercial applications
  - Available in STAINLESS STEEL ONLY