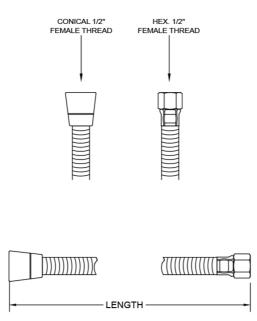

## SPECIFICATION DRAWING:

| STAINLESS STEEL HANDSHOWER HOSE |                          |        |
|---------------------------------|--------------------------|--------|
| PART #                          | DESCRIPTION              | LENGTH |
| 3040-SS                         | STAINLESS STEEL HOSE 40" | 40"    |
| 3060-SS                         | STAINLESS STEEL HOSE 60" | 60"    |
| 3071-SS                         | STAINLESS STEEL HOSE 71" | 71"    |
| 3079-SS                         | STAINLESS STEEL HOSE 79" | 79"    |
| 3096-SS                         | STAINLESS STEEL HOSE 96" | 96"    |