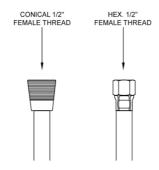

## **FEATURES**:

- 71" Reinforced vinyl handshower hose
- 1/2" Female threads
- Brass hex nut is on one end of the hose, and a brass conical nut to hold the handshower is on the other end
- · Attach handshower to conical end of hose
- Ideal for use in healthcare facilities
- · Available in: WH ONLY