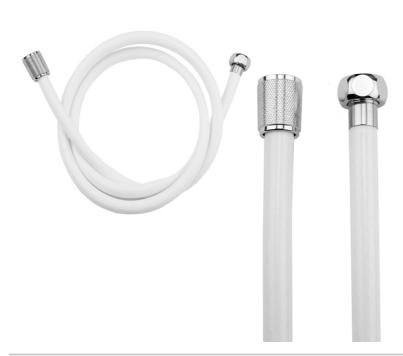

## 71" Reinforced White Vinyl Hose

Model #: 3071-RI

## **FEATURES**:

- 71" Reinforced vinyl handshower hose
- 1/2" Female threads
- Brass hex nut is on one end of the hose, and a brass conical nut to hold the handshower is on the other end
- · Attach handshower to conical end of hose
- Ideal for use in healthcare facilities
- · Available in: WH ONLY