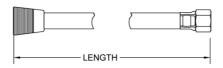

## SPECIFICATION DRAWING:

| RAINFORCED VINYL HANDSHOWER HOSE |                           |        |
|----------------------------------|---------------------------|--------|
| PART#                            | DESCRIPTION               | LENGTH |
| 3060-RI                          | REINFORCED VINYL HOSE 60" | 60"    |
| 3071-RI                          | REINFORCED VINYL HOSE 71" | 71"    |
| 3079-RI                          | REINFORCED VINYL HOSE 79" | 79"    |
| 3096-RI                          | REINFORCED VINYL HOSE 96" | 96"    |
|                                  |                           |        |