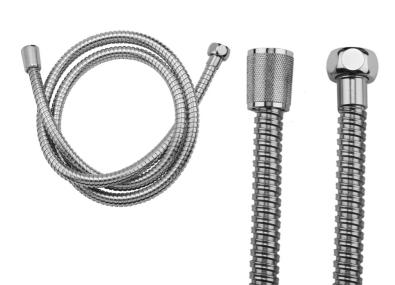

## 71" Stainless Steel Hose

Model #: 3071-SS

## **FEATURES**:

- 71" Stainless steel handshower hose
- 1/2" Female threads
- Brass hex nut is on one end of the hose, and a brass conical nut to hold a handshower is on the other end
- · Attach handshower to conical end of hose
- Ideal for commercial applications
- Available in STAINLESS STEEL ONLY