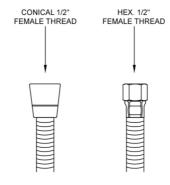

## **FEATURES**:

- 71" Stainless steel handshower hose
- 1/2" Female threads
- Brass hex nut is on one end of the hose, and a brass conical nut to hold a handshower is on the other end
- · Attach handshower to conical end of hose
- Ideal for commercial applications
- Available in STAINLESS STEEL ONLY

## SPECIFICATION DRAWING:

| LENGTH - |  |
|----------|--|

| STRETCH FLEX HANDSHOWER HOSE |                       |        |
|------------------------------|-----------------------|--------|
| PART#                        | DESCRIPTION           | LENGTH |
| 3060-S                       | STRETCH FLEX HOSE 60" | 60"    |
| 3071-S                       | STRETCH FLEX HOSE 71" | 71"    |
| 3079-S                       | STRETCH FLEX HOSE 79" | 79"    |
| 3096-S                       | STRETCH FLEX HOSE 96" | 96"    |