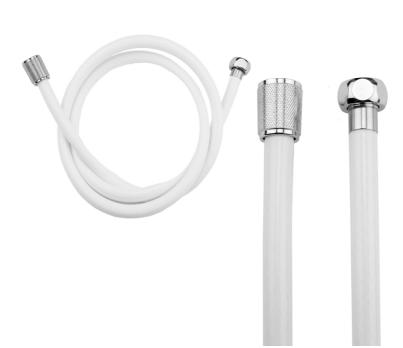

## 79" Reinforced White Vinyl Hose

Model #: 3079-RI

## **FEATURES**:

- 79" Reinforced vinyl handshower hose
- 1/2" Female threads
- Brass hex nut is on one end of the hose, and a brass conical nut to hold the handshower is on the other end
- · Attach handshower to conical end of hose
- Ideal for use in healthcare facilities
- · Available in: WH ONLY