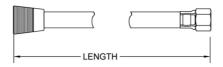

## SPECIFICATION DRAWING:

|   |         | RAINFORCED VINYL HANDSHOWER HOSE |        |  |
|---|---------|----------------------------------|--------|--|
|   | PART#   | DESCRIPTION                      | LENGTH |  |
|   | 3060-RI | REINFORCED VINYL HOSE 60"        | 60"    |  |
| : | 3071-RI | REINFORCED VINYL HOSE 71"        | 71"    |  |
| ; | 3079-RI | REINFORCED VINYL HOSE 79"        | 79"    |  |
| ; | 3096-RI | REINFORCED VINYL HOSE 96"        | 96"    |  |
|   |         |                                  |        |  |