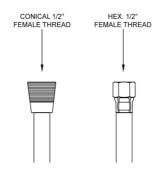

## **FEATURES**:

- 79" Reinforced vinyl handshower hose
- 1/2" Female threads
- Brass hex nut is on one end of the hose, and a brass conical nut to hold the handshower is on the other end
- · Attach handshower to conical end of hose
- Ideal for use in healthcare facilities
- · Available in: WH ONLY