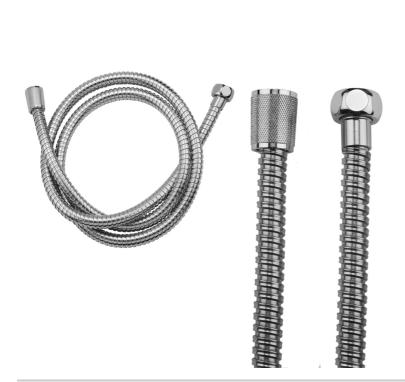

## 79" Stainless Steel Hose Model #: 3079-SS

## FEATURES:

- 79" Stainless steel handshower hose
- 1/2" Female threads
- Brass hex nut is on one end of the hose, and a brass conical nut to hold a handshower is on the other end
- · Attach handshower to conical end of hose
- Ideal for commercial applications
- Available in STAINLESS STEEL ONLY