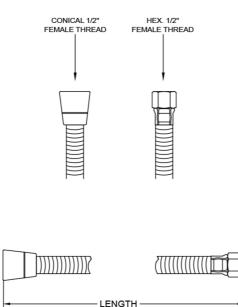

## FEATURES:

- 79" Stainless steel handshower hose
- 1/2" Female threads
- Brass hex nut is on one end of the hose, and a brass conical nut to hold a handshower is on the other end
- · Attach handshower to conical end of hose
- Ideal for commercial applications
- Available in STAINLESS STEEL ONLY

## SPECIFICATION DRAWING:

| STAINLESS STEEL HANDSHOWER HOSE |                          |        |
|---------------------------------|--------------------------|--------|
| PART #                          | DESCRIPTION              | LENGTH |
| 3040-SS                         | STAINLESS STEEL HOSE 40" | 40"    |
| 3060-SS                         | STAINLESS STEEL HOSE 60" | 60"    |
| 3071-SS                         | STAINLESS STEEL HOSE 71" | 71"    |
| 3079-SS                         | STAINLESS STEEL HOSE 79" | 79"    |
| 3096-SS                         | STAINLESS STEEL HOSE 96" | 96"    |