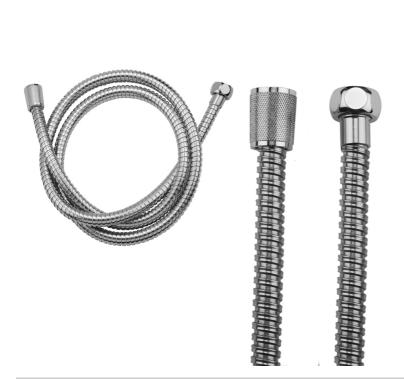

## 96" Stainless Steel Hose Model #: 3096-SS

## FEATURES:

- 96" Stainless steel handshower hose
- 1/2" Female threads
- Brass hex nut is on one end of the hose, and a brass conical nut to hold a handshower is on the other end
- · Attach handshower to conical end of hose
- Ideal for commercial applications
- Available in STAINLESS STEEL ONLY