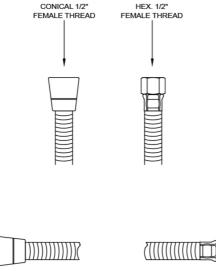

## FEATURES:

- 96" Stainless steel handshower hose
- 1/2" Female threads
- Brass hex nut is on one end of the hose, and a brass conical nut to hold a handshower is on the other end
- · Attach handshower to conical end of hose
- Ideal for commercial applications
- Available in STAINLESS STEEL ONLY