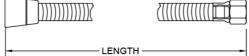

## SPECIFICATION DRAWING:

| STAINLESS STEEL HANDSHOWER HOSE |                          |        |
|---------------------------------|--------------------------|--------|
| PART #                          | DESCRIPTION              | LENGTH |
| 3040-SS                         | STAINLESS STEEL HOSE 40" | 40"    |
| 3060-SS                         | STAINLESS STEEL HOSE 60" | 60"    |
| 3071-SS                         | STAINLESS STEEL HOSE 71" | 71"    |
| 3079-SS                         | STAINLESS STEEL HOSE 79" | 79"    |
| 3096-SS                         | STAINLESS STEEL HOSE 96" | 96"    |